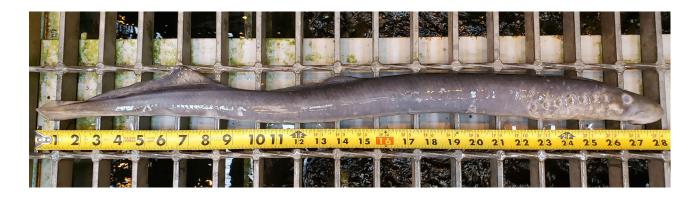

## **SUBJECT: 19BON28 MFR – Adult Fish Facility Pacific Lamprey Mortality**

On the morning of 08 July, sampling technicians found a Pacific Lamprey mortality on the valve 15 trash rack. It was scanned for PIT tags, inspected for marks or injuries, and returned to the river.

- A. Species Pacific Lamprey (Entosphenus tridentatus).
- B. Origin Unknown.
- C. Length Approximately 72 cm.
- D. Marks and tags None.
- E. Marks and Injuries found on carcass None.
- F. Cause and Time of Death Unknown.
- G. Future and Preventative Measures None.